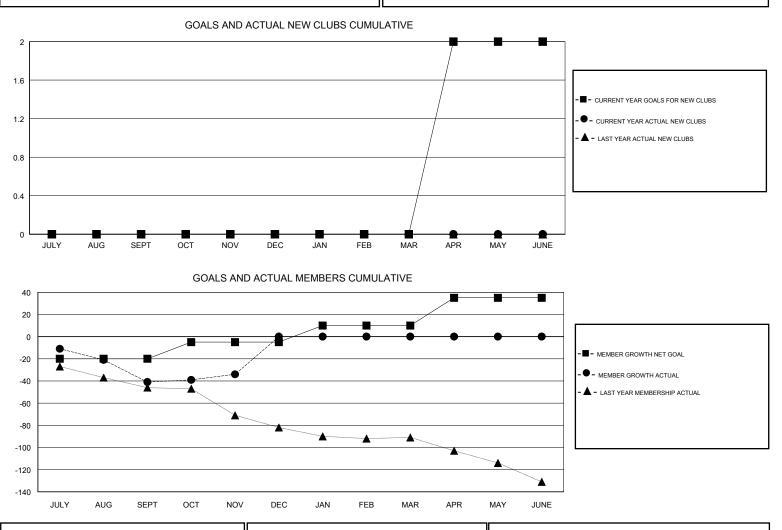

## **GORDON ZIEGLER** LOCATION WASHINGTON GMT CA GMT: Clubs Members RESULTS FOR 2018-2019 RESULTS FOR 2018-2019 NEW CLUB GOAL NEW CLUBS DROPPED CLUBS MEMBER GROWTH NET MEMBER GROWTH DROPPED QUARTER QUARTER GOAL ACTUAL MEMBERS ACTUAL (including transfers) 0 0 0 -20 14 53 JULY/AUG/SEPT JULY/AUG/SEPT 0 0 1 15 25 17 OCT/NOV/DEC OCT/NOV/DEC 0 0 0 0 0 15 JAN/FEB/MAR JAN/FEB/MAR 2 0 0 25 0 0 APR/MAY/JUNE APR/MAY/JUNE